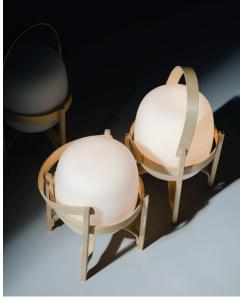

# Cestita Batería

Miguel Milá, 2017 Table lamp

Cestita Batería is the latest member in the Cesta family: a portable, wireless version. As with all of Milá's objects, Cestita, designed in 1962, strikes a balance between rational functionalism and the legacy of local artisan creation. With this new version, technology helps to enhance its features, maintaining the warmth that is characteristic of the family.

## **General Description** Cherry wood structure. White opal glass lampshade. Lithium battery. Range: 5h on high power / 10h on medium power / 15h on low power. Battery charging time: 5h