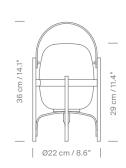

## Aproximate weight (unpacked)

1,7 kg / 3.7 lb

Regulations

C€ IP 20 UNE-EN 60598 UNE-EN 55015 UNE-EN 60529

<sub>ն</sub>(Մ) us

Dry location only UL-153 E-352592