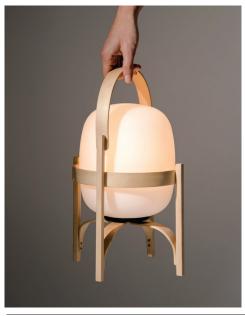

# Cestita Batería

Miguel Milá, 2017 Table lamp

Cestita Batería is the latest member in the Cesta family: a portable, wireless version. As with all of Milá's objects, Cestita, designed in 1962, strikes a balance between rational functionalism and the legacy of local artisan creation. With this new version, technology helps to enhance its features, maintaining the warmth that is characteristic of the family.

## **General Description** Cherry wood structure. White opal glass lampshade. Lithium battery. Range: 5h on high power / 10h on medium power / 15h on low power. Battery charging time: 5h