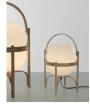

# Cestita Batería

Miguel Milá, 2017 Table lamp

Cestita Batería is the latest member in the Cesta family: a portable, wireless version. As with all of Milá's objects, Cestita, designed in 1962, strikes a balance between rational functionalism and the legacy of local artisan creation. With this new version, technology helps to enhance its features, maintaining the warmth that is characteristic of the family.

## **General Description** Cherry wood structure. White opal glass lampshade. Lithium battery. Range: 5h on high power / 10h on medium power / 15h on low power. Battery charging time: 5h