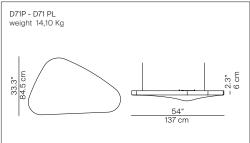

upholstered in white fabric

Specifications:

Reference code: D71P 1D710P000002

> D71PL 1D710P0L0002 1D710P100002 D71P1 D71P1L 1D710P1L0002 D71C 1D710C000002 D71CL 1D710C0L0002

Optics

D71/2 1D71/2000002 D71/2D 1D71/2D00002 D71/2L 1D71720L0002 D71/2DL 1D71/2DL0002 1D71/3000002 D71/3 D71/5D 1D71/5D00002 1D71/6DL0002 D71/6DL