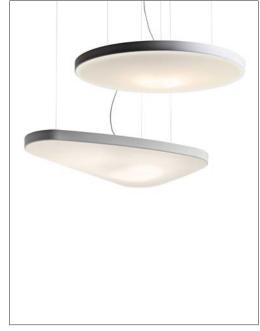

Description Light as a suspended petal, white as the subdued lighting

and with a softness that enhances it. A suspension lamp with an organic form which conceals the magic of silence within: the body consists of a sound-absorbent panel

upholstered in white fabric

Specifications:

Reference code: D71P 1D710P000002

> D71PL 1D710P0L0002 1D710P100002 D71P1 D71P1L 1D710P1L0002 D71C 1D710C000002 D71CL 1D710C0L0002

Optics

D71/2 1D71/2000002 D71/2D 1D71/2D00002 D71/2L 1D71720L0002 D71/2DL 1D71/2DL0002 1D71/3000002 D71/3 D71/5D 1D71/5D00002 1D71/6DL0002 D71/6DL