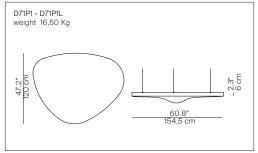

upholstered in white fabric

Specifications:

Reference code: D71P 1D710P000002

> D71PL 1D710P0L0002 1D710P100002 D71P1 D71P1L 1D710P1L0002 D71C 1D710C000002 D71CL 1D710C0L0002

Optics

D71/2 1D71/2000002 D71/2D 1D71/2D00002 D71/2L 1D71720L0002 D71/2DL 1D71/2DL0002 1D71/3000002 D71/3 D71/5D 1D71/5D00002 1D71/6DL0002 D71/6DL