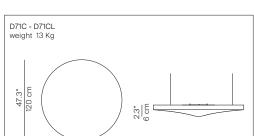

upholstered in white fabric

Specifications:

Reference code: D71P 1D710P000002

> D71PL 1D710P0L0002 1D710P100002 D71P1 D71P1L 1D710P1L0002 D71C 1D710C000002 D71CL 1D710C0L0002

Optics

D71/2 1D71/2000002 D71/2D 1D71/2D00002 D71/2L 1D71720L0002 D71/2DL 1D71/2DL0002 1D71/3000002 D71/3 D71/5D 1D71/5D00002 1D71/6DL0002 D71/6DL