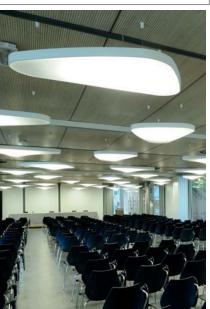

Description Light as a suspended petal, white as the subdued lighting

and with a softness that enhances it. A suspension lamp with an organic form which conceals the magic of silence within: the body consists of a sound-absorbent panel