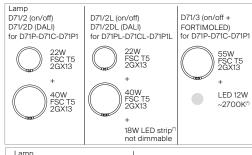

upholstered in white fabric

Specifications:

Reference code: D71P 1D710P000002

> D71PL 1D710P0L0002 1D710P100002 D71P1 D71P1L 1D710P1L0002 D71C 1D710C000002 D71CL 1D710C0L0002

Optics

D71/2 1D71/2000002 D71/2D 1D71/2D00002 D71/2L 1D71720L0002 D71/2DL 1D71/2DL0002 1D71/3000002 D71/3 D71/5D 1D71/5D00002 1D71/6DL0002 D71/6DL

The LED lamps cannot be changed in the luminaire Power consumption by device