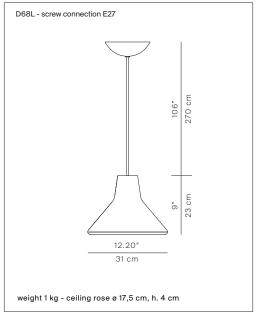

## **ARCHETYPE**

design Goodmorning Technology, 2010

Type: Suspension

Light source: LED 15W (1) 3000K EEL: A

606 lm (delivered)

dimmable with wall switch

Product use: Indoor

Materials: Aluminium painted body, polycarbonate silkscreened