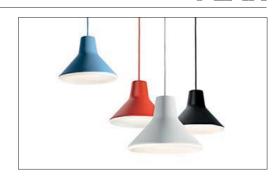

shade.

Colors: White, black, light blue, red

Description: A reassuring, archetypal suspension lamp with a

Fifties silhouette. Designed by the Danish studio Goodmorning Technology, it references the emblematic formal rigor and functional minimalism of the legendary "Danish Modern" tradition. A timeless classic that combines high technology and innovative light diffusion with simple lines and clean forms, ideal for both classic and modern