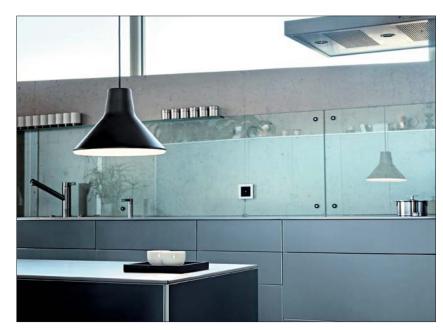

shade.

Colors: White, black, light blue, red

Description: A reassuring, archetypal suspension lamp with a

Fifties silhouette. Designed by the Danish studio Goodmorning Technology, it references the emblematic formal rigor and functional minimalism of the legendary "Danish Modern" tradition. A timeless classic that combines high technology and innovative light diffusion with simple lines and clean forms, ideal for both classic and modern