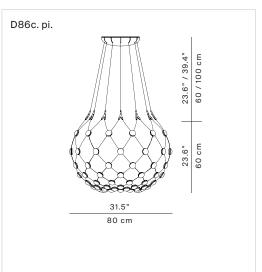

## MESH Ø 80cm

| Design Francisco Gomez Paz, 2015 |                                                                                                                                        |
|----------------------------------|----------------------------------------------------------------------------------------------------------------------------------------|
| Туре:                            | Suspension                                                                                                                             |
| Light source:                    | LED 53W 2700K EEL: A<br>Dimmable by wall control                                                                                       |
| Product use:                     | Indoor                                                                                                                                 |
| Materials:                       | Structure in steel, lenses in polycarbonate                                                                                            |
| Colors:                          | Black                                                                                                                                  |
| Description:                     | The particular structure permits exceptional freedom in the control of luminance: it is possible to govern the intensity of the light. |
| Insulation class:                | ⊕ ♥ C €                                                                                                                                |
| Reference code:                  | Structure<br>D86c.pi 1D860C800001 complete version<br>D86pi. 1D8600800001 body                                                         |