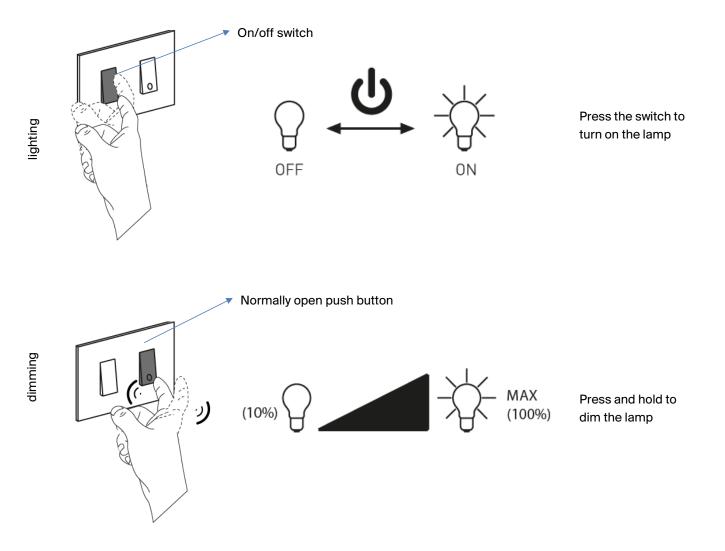

## HOW IT WORKS

Mesh is controlled by a dedicated electronic board which is located in the ceiling rose. The board needs to be connected to a normally open push button in order to dim the light or to an on/off switch.