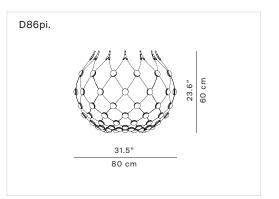

## MESH Ø 80cm

| Design Francisco Gomez Paz, 2015 |                                                                                                                                        |
|----------------------------------|----------------------------------------------------------------------------------------------------------------------------------------|
| Туре:                            | Suspension                                                                                                                             |
| Light source:                    | LED 53W 2700K EEL: A<br>Dimmable by wall control                                                                                       |
| Product use:                     | Indoor                                                                                                                                 |
| Materials:                       | Structure in steel, lenses in polycarbonate                                                                                            |
| Colors:                          | Black                                                                                                                                  |
| Description:                     | The particular structure permits exceptional freedom in the control of luminance: it is possible to govern the intensity of the light. |
| Insulation class:                | ⊕ ♥ C €                                                                                                                                |
| Reference code:                  | Structure<br>D86c.pi 1D860C800001 complete version<br>D86pi. 1D8600800001 body                                                         |