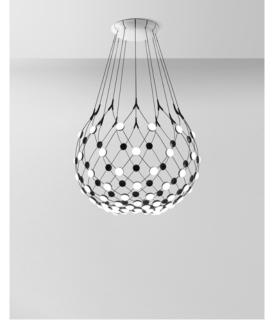

## MESH Ø 80cm

| Design Francisco Gomez Paz, 2015 |                                                                                                                                        |
|----------------------------------|----------------------------------------------------------------------------------------------------------------------------------------|
| Туре:                            | Suspension                                                                                                                             |
| Light source:                    | LED 53W 2700K EEL: A<br>Dimmable by wall control                                                                                       |
| Product use:                     | Indoor                                                                                                                                 |
| Materials:                       | Structure in steel, lenses in polycarbonate                                                                                            |
| Colors:                          | Black                                                                                                                                  |
| Description:                     | The particular structure permits exceptional freedom in the control of luminance: it is possible to govern the intensity of the light. |
| Insulation class:                | ⊕ ♥ C €                                                                                                                                |
| Reference code:                  | Structure<br>D86c.pi 1D860C800001 complete version<br>D86pi. 1D8600800001 body                                                         |