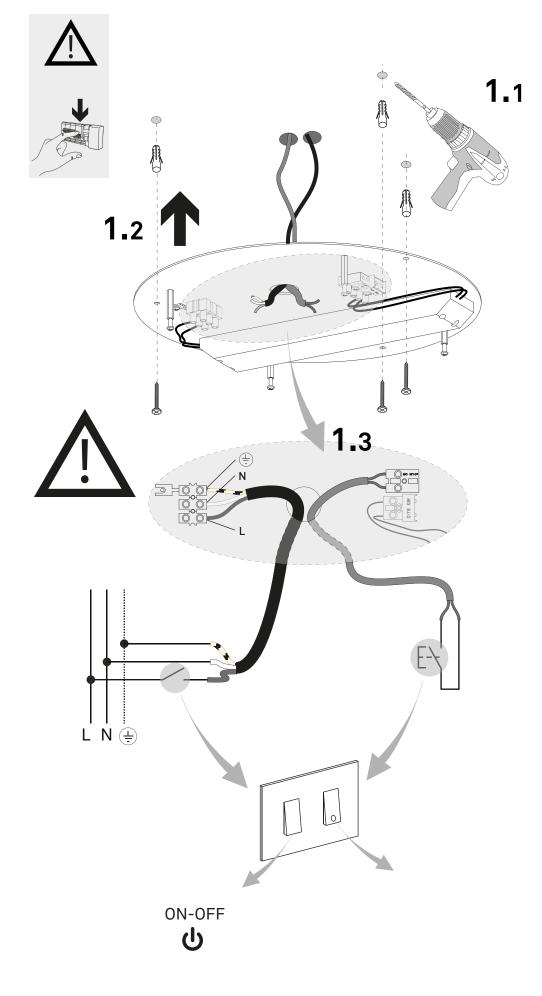

|
| Description:                     | The particular structure permits exceptional freedom in the control of luminance: it is possible to govern the intensity of the light. |
| Insulation class:                | ⊕ ♥ C €                                                                                                                                |
| Reference code:                  | Structure<br>D86c.pi 1D860C800001 complete version<br>D86pi. 1D8600800001 body                                                         |

Suspension Kit D86/s3 1D860/S30001 D86/s5 1D860/S50001

suspension kit 3m suspension kit 5m









according to the length of the suspension cables.

MESH Design Francisco Gomez Paz, 2015



## HOW TO INSTALL



MESH Design Francisco Gomez Paz, 2015



## HOW IT WORKS

Mesh is controlled by a dedicated electronic board which is located in the ceiling rose. The board needs to be connected to a normally open push button in order to dim the light or to an on/off switch.