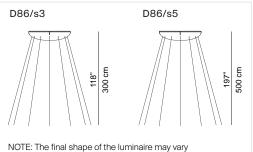

Suspension Kit D86/s3 1D860/S30001 D86/s5 1D860/S50001

suspension kit 3m suspension kit 5m

according to the length of the suspension cables.

MESH Design Francisco Gomez Paz, 2015