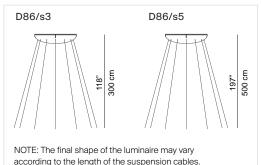

**⊕ ₹ ( €** Insulation class:

Reference code: Structure

D86c 1D860C000001 complete version

D86 1D8600000001 body

Suspension Kit

D86/s3 1D860/S30002 suspension kit 3m D86/s5 1D860/S50002 suspension kit 5m

## **SCENARIOS**

according to the length of the suspension cables.